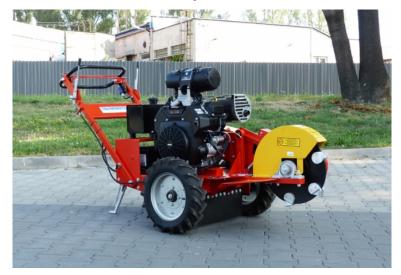

## Beskrivning av anordningen

Stump cutter is a professional device for grinding stubs/trunks remaining after tree cutting. Cutting disc with diameter of 400 mm used in the construction allows the grinding deep below ground level. There are 12 cutting knives installed on the disc - 4 of them with right blades, 4 with left ones and 4 with straight ones. This configuration allows to perform precise movements of the cutter to the right and left direction, and thus grind trunks thoroughly. Stump cutter is driven by a 25 hp gasoline engine with electric start-up.